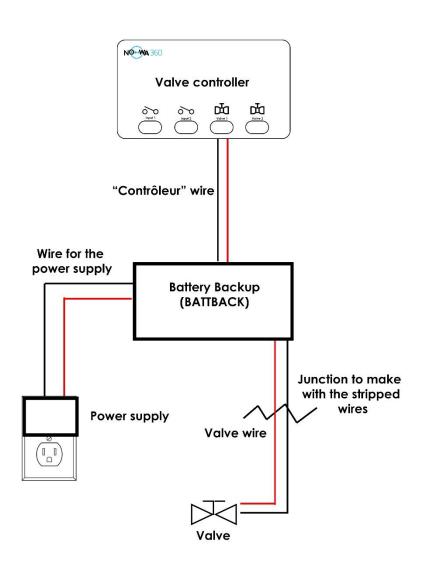

## How to connect the battery backup (BATTBACK) to a Nowa 360

## Procedure

- Connect the wire labeled
   « Contrôleur » to the valve controller.
   The black wire must be in the left hole and the red wire must be in the right hole in the "Valve 1" terminal block
- 2. Connect the wire labeled "**Valve**" to the valve. The wires are bare. You will therefore have to join them together using a marette or electrical tape
- 3. Plug the power supply into an outlet
- 4. Connect the wires for the battery inside the metal box, respecting the colors (red wire on red terminal, black wire on black terminal)
- 5. Test the valve by pressing "**open valve**". The valve should open.
- Wait 1 minute then press "close valve" The valve should close completely