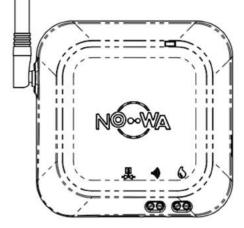

Connections:

Wired sensor

Dry Contacts (N.C)

Shut-off valve

Antenna

Hidden Touch-sensitive button:

Reset Button : Press on the middle for 3 seconds

Mute Button : Press on the middle for 1 second