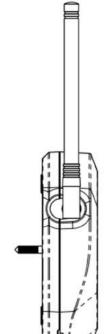

Connections:

Wired sensor

Dry Contacts (N.C)

Shut-off valve

Antenna

Hidden Touch-sensitive button:

Reset Button : Press on the middle for 3 seconds

Mute Button : Press on the middle for 1 second