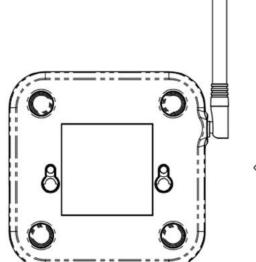

Screws used to fix on wall: #8

Weight (with Antenna): 174g / 6.2oz

Standard Features:

Low Battery Notifications

**Out-of-range Notifications** 

Dry contacts for Home security system(alarm/trouble)

Indoor range : 300m

Connections:

Wired sensor

Dry Contacts (N.C)

Shut-off valve

Antenna

Hidden Touch-sensitive button:

Reset Button : Press on the middle for 3 seconds

Mute Button : Press on the middle for 1 second