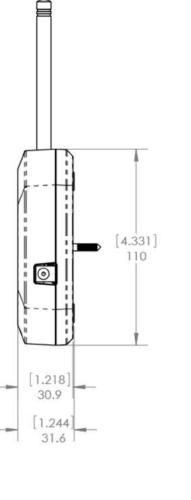

Screws used to fix on wall: #8

Weight (with Antenna): 174g / 6.2oz

Standard Features:

Low Battery Notifications

**Out-of-range Notifications** 

Dry contacts for Home security system(alarm/trouble)

Indoor range : 300m