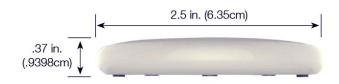

#### **Specifications**

| Compatibility           | Inflotrolix Learn-Mode panels and receivers |
|-------------------------|---------------------------------------------|
| Frequency               | 319MHz (Crystal based)                      |
| Battery                 | CR2450                                      |
| Battery Life            | 10 years, typical                           |
| Contacts                | Four, gold plated                           |
| Water Detection         | 0.015 inch minimum                          |
| Freeze Alarm Trip       | (5°C)                                       |
| Freeze Alarm Restore    | (7°C)                                       |
| Operating Temperature   | (0°C) to (49°C)                             |
| Operating Humidity      | 5-100% non condensing                       |
| Weight                  | 4 oz.                                       |
| Sensor Dimensions (WxH) | 2.5 x .37 in. (6.35 x .9398 cm)             |
| Color                   | White                                       |
| Approvals               | FCC/IC                                      |